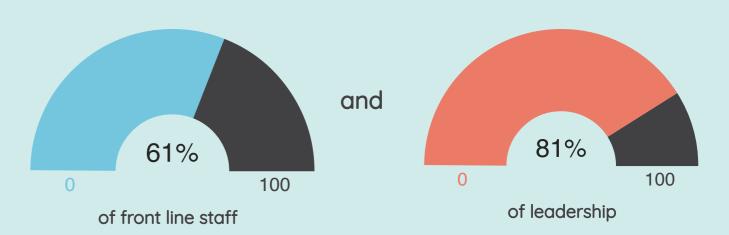

## Mental Health Outcomes During the COVID-19 Pandemic

reported that their work was more distressing during the pandemic compared to pre-pandemic

Both frontline staff and leadership reported moderate vicarious trauma scores