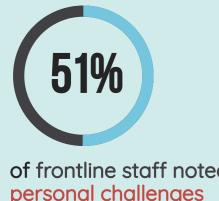

## Challenges impacting VAW Staff's Mental Health

VAW staff reported that the pandemic posed challenges which greatly impacted their mental health and well being:

of frontline staff noted personal challenges surrounding the pandemic