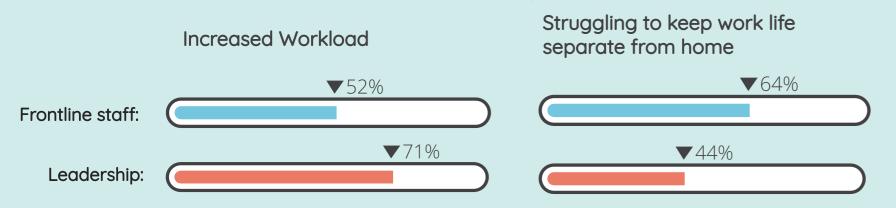

## Mental Health Outcomes During the COVID-19 Pandemic

reported that their work was more distressing during the pandemic compared to pre-pandemic

Both frontline staff and leadership reported moderate vicarious trauma scores

And while anxiety and depressive symptoms over 2 weeks were reported as mild, such scores are considered significant among this non-clinical sample of staff